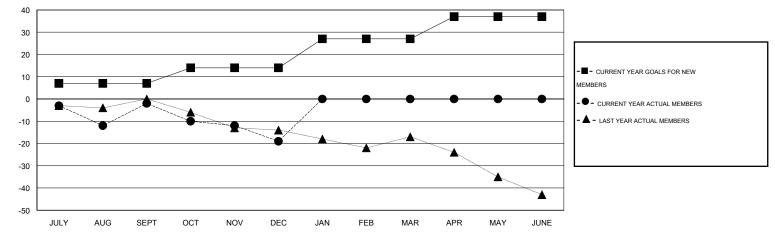

## GMT: Huck Taingahue

|          | NEW ZEALAND |
|----------|-------------|
| LOOKIION |             |

GMT CA 7

| Clubs                       |                  |           |                  | Members               |               |                    |                                     |                    |                  |
|-----------------------------|------------------|-----------|------------------|-----------------------|---------------|--------------------|-------------------------------------|--------------------|------------------|
| RESULTS FOR 2015-2016       |                  |           |                  | RESULTS FOR 2015-2016 |               |                    |                                     |                    |                  |
| QUARTER                     | NEW CLUB<br>GOAL | NEW CLUBS | DROPPED<br>CLUBS | NET<br>GAIN/LOSS      | QUARTER       | NEW MEMBER<br>GOAL | CHARTER AND<br>NEW MEMBERS<br>ADDED | DROPPED<br>MEMBERS | NET<br>GAIN/LOSS |
| JULY/AUG/SEPT               | 0                | 0         | 0                | 0                     | JULY/AUG/SEPT | 7                  | 27                                  | 29                 | -2               |
| OCT/NOV/DEC                 | 0<br>1           | 0         | 0<br>0           | 0                     | OCT/NOV/DEC   | 7<br>13            | 23<br>0                             | 40<br>0            | -17<br>0         |
| JAN/FEB/MAR<br>APR/MAY/JUNE | 0                | 0         | 0                | 0                     | APR/MAY/JUNE  | 10                 | 0                                   | 0                  | 0                |